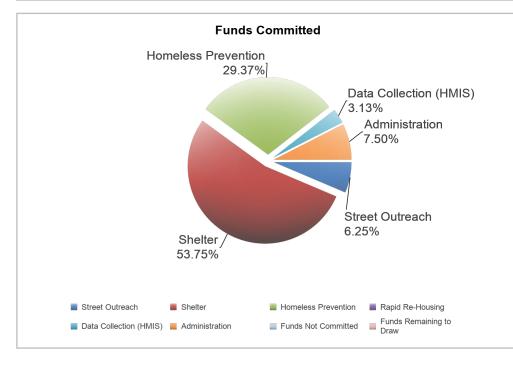

The table below outlines ESG expenditures by activities funded.

FY 2022-2023: ESG Program Expenditures by Activity

| Activity Type              | Funded Amount | Drawn Amount | % of ESG<br>Grant Drawn |
|----------------------------|---------------|--------------|-------------------------|
| Shelter                    | \$343,845.00  | \$287365.29  | 44.92%                  |
| Street Outreach            | \$40,000.00   | \$20293.70   | 3.17%                   |
| Homeless Prevention        | \$187,918.00  | \$155951.62  | 24.38%                  |
| Data Collection (HMIS)     | \$20,000.00   | \$0          | 0%                      |
| Administration             | \$47,980.00   | \$47,471.49  | 7.42%                   |
| Funds Remaining to<br>Draw | -             | \$128,630.90 | 20.11%                  |
| TOTAL                      | \$639,743.00  | \$639,743.00 | 100%                    |