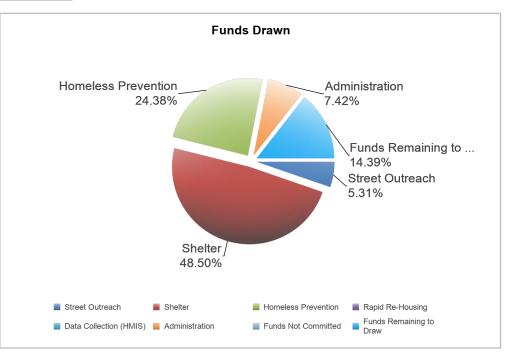

The table below outlines ESG expenditures by activities funded.

FY 2022-2023: ESG Program Expenditures by Activity

| Activity Type              | Funded Amount | Drawn Amount | % of ESG<br>Grant Drawn |
|----------------------------|---------------|--------------|-------------------------|
| Shelter                    | \$343,845.00  | \$287365.29  | 44.92%                  |
| Street Outreach            | \$40,000.00   | \$20293.70   | 3.17%                   |
| Homeless Prevention        | \$187,918.00  | \$155951.62  | 24.38%                  |
| Data Collection (HMIS)     | \$20,000.00   | \$0          | 0%                      |
| Administration             | \$47,980.00   | \$47,471.49  | 7.42%                   |
| Funds Remaining to<br>Draw | -             | \$128,630.90 | 20.11%                  |
| TOTAL                      | \$639,743.00  | \$639,743.00 | 100%                    |