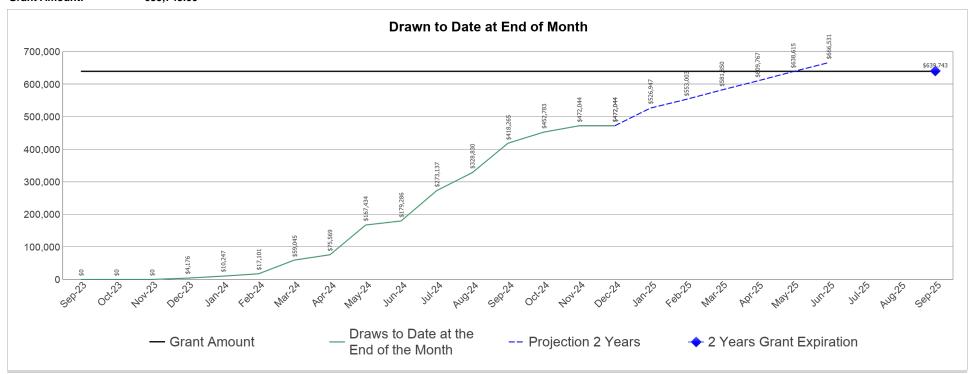

| Community Development Block Grant (CDBG) Program | \$7,350,003 |
|--------------------------------------------------|-------------|
| HOME Investment Partnership Program (HOME)       | \$3,203,744 |
| Emergency Solutions Grant (ESG) Program          | \$639,743   |

#### **B.** Emergency Solutions Grant (ESG) Summary

In FY 2023-2024, the Emergency Solutions Grant (ESG) provided \$639,743 in funding for activities that included operations of homeless emergency shelters (including shelter for victims of domestic violence and their children), street outreach, homelessness prevention, and rapid re-housing and stabilization services. The ESG program serves homeless individuals and families or those at risk of becoming homeless, with incomes up to 30% of the Area's Median Income (AMI). It should be noted that, under the ESG program, income eligibility is based on the HUD income limits in effect at the time of the program intake.